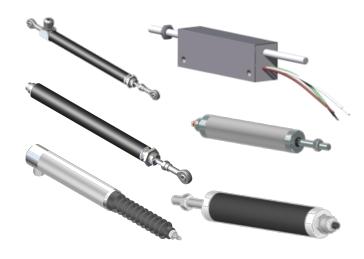

## **Linear Motion Transducers**

We offer a wide variety of linear motion transducers with different strokes and in different configurations. Our transducers are Swiss made and of exceptional quality and reliability.

## **Key Specifications:**

Key Types: HP13 / HP 15 / HP 22 / HP 28

Stroke Sizes: 5 - 500mm / 0.19" ... 19.6"

Accuracy: +- 0.5%

Resistance:  $1k\Omega / 2k\Omega / 5k\Omega / 10k\Omega$ 

Technology / Connection: Potentiometer / Conductive Plastic /

Cable or Plug

Mounting: Thread / Single or double ball

bearing / Enclosure

Duty-Cycle: Over 5,000,000 Activations

Temperature Range: -20º...+105ºC / -4º...+221ºF