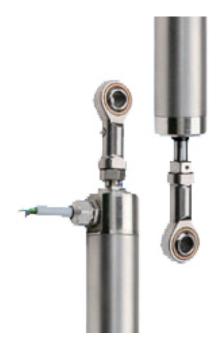

Cable or Plug

Mounting: Thread / Single or double ball

bearing / Enclosure

Duty-Cycle: Over 5,000,000 Activations

Temperature Range: -20º...+105ºC / -4º...+221ºF